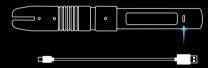

## CHARGING DIAGRAM

For models with an external chargingport, please use the charging cableprovided by the merchant to plug in andcharge.

② For models with built-in chargingport, please unscrew the saber pommelor handle, and then use the chargingcable provided by the merchant to plugin and charge.

③ For models without a charging port,please unscrew the saber handle, thentake out the battery and use the chargingbox provided by the merchant to charge.