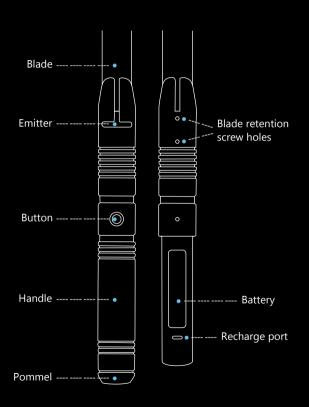

# PROOUCT MANUAL

# ILLUSTRATON OF MODEL



## DISMANTLING

1) Rotate and unscrew the lightsaber body



2 Unscrew the back screws of the handle



③ Push the switch button from the handle surface into the infrastructure



4 Pull down the inner structure



## CHARGING DIAGRAM

For models with an external chargingport, please use the charging cableprovided by the merchant to plug in andcharge.



② For models with built-in chargingport, please unscrew the saber pommelor handle, and then use the chargingcable provided by the merchant to plugin and charge.



③ For models without a charging port,please unscrew the saber handle, thentake out the battery and use the chargingbox provided by the merchant to charge.



## THREE SABERELECTRONICS VERSIONS

| Туре            | RGB S16