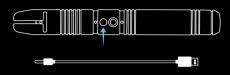

## CHARGING DIAGRAM

For models with an external chargingport, please use the charging cableprovided by the merchant to plug in andcharge.

② For models with built-in chargingport, please unscrew the saber pommelor handle, and then use the chargingcable provided by the merchant to plugin and charge.

③ For models without a charging port,please unscrew the saber handle, thentake out the battery and use the chargingbox provided by the merchant to charge.